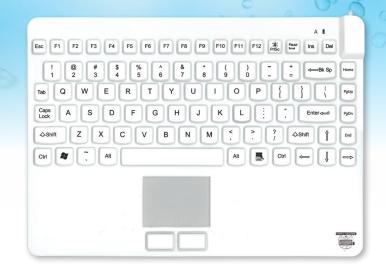

# Slim Cool +

Fully approved by Infection Control Teams and readily accepted by users. The medical keyboard that is a pleasure to type on.

#### **FULLY SEALED**

SAFELY WIPE, SPRAY, RINSE OR IMMERSE

DISINFECTABLE

USE STANDARD HOSPITAL APPROVED DISINFECTANTS

EASY TO USE

UNPARALLELED TYPING COMFORT

#### HIGH VISIBILITY

DETECT INFECTIOUS
SPLATTER INSTANTLY

LOCKABLE

CLEAN WHILE CONNECTED

#### ELECTRICALLY SAFE

EN60601-1 COMPLIANT

#### HAZARD FREE

DROP SAFE, FREE OF ANTIMICROBIALS

### **Specifications**

- Laptop layout keyboard
- Latex-free silicone
- Compliance: IP 68, CE, FCC, EN-IEC 60601-1, WEEE, RoHS
- Colour: Hygienic white or black
- Size: 30 x 21 x 1.5 cm
- Weight: 825 g
- Cable length: approx. 180 cm

- Storage temperature: -20 °C to 70 °C
- Operating temperature: 0 °C to 70 °C
- Power consumption: 26 mA (Max)
- Platform: Windows, Mac and Linux
- Connector: USB (2.0) only
- Layout: includes 12 function keys
- Made in the United States
- 3 year warranty